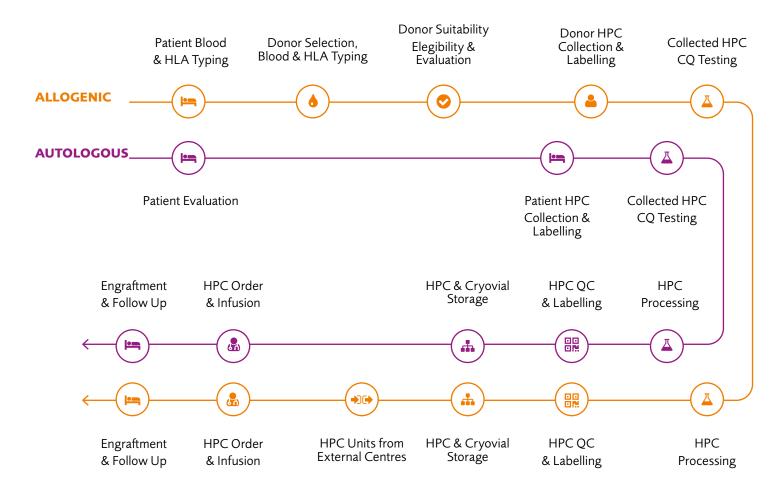

t
DonorPortal
Transfusion Management
BedSide

## **Cell Therapy**

Middleware Stock Manager Quality Records Tissues Organs



**e-Delphyn CT** is particularly developed for healthcare organizations that manage cell therapy products.

## **Features**

Management of blood collection, processing and storage to ensure a correct distribution and administration of high quality advanced cell therapy products. Full traceability features and process controls to help organizations and hospitals comply with international FACT & JACIE standards.

Thanks to its high configurability, it can adapt to different digital workflows through control, submission and sending/receiving forms that can be customized according to the specific needs of each client.







## **Control of haematological procedures**