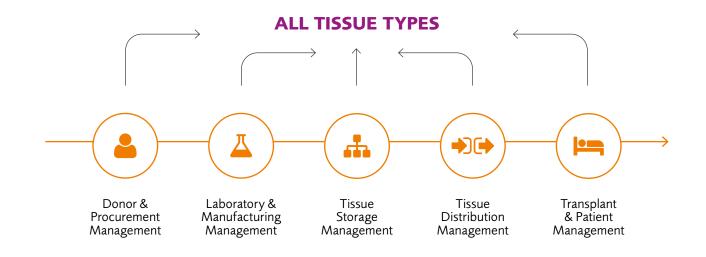

## Features

- Donor entry
- Donor eligibility testing
- Tissue collection management
- Tissue processing, QC and labeling

- Tissue storage management
- Tissue distribution management
- Transplant and patient management